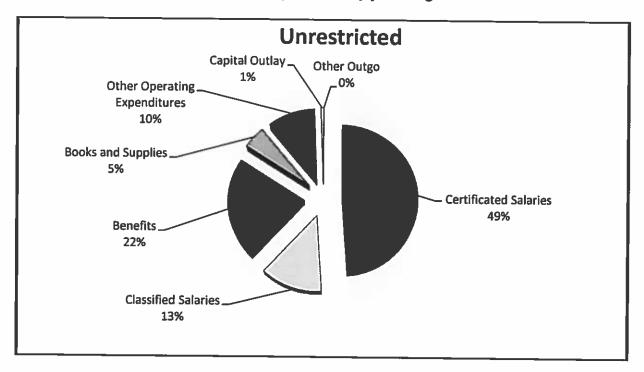

### **BUDGET SUMMARY**

Complete the table below. LEAs may include additional information or more detail, including graphics.

| DESCRIPTION                                                                                   | AMOUNT       |  |  |  |  |  |  |
|-----------------------------------------------------------------------------------------------|--------------|--|--|--|--|--|--|
| Total General Fund Budget Expenditures for LCAP Year                                          | \$46,268,164 |  |  |  |  |  |  |
| Total Funds Budgeted for Planned Actions/Services to Meet the Goals in the LCAP for LCAP Year | \$26,425,938 |  |  |  |  |  |  |